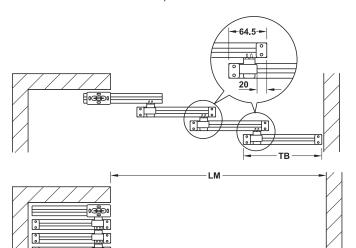

## Classic Additional set for stacking

For Classic 40-P to 120-P, 40-O to 120-O and 40-I to 120-I sliding door fittings

3 doors: TB = (LM + 193.5 mm)/34 doors (see drawing): TB = (LM + 258 mm)/4

2 doors: TB = (LM + 129 mm)/2

Area of application: For 2-leaf to 4-leaf sliding doors
Functionality: For stacking 2 to 4 door leaves

Door width: ≥700 mm