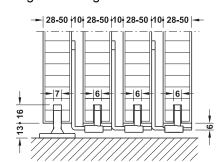

## Classic Additional set for stacking

For Classic 40-P to 120-P, 40-O to 120-O and 40-I to 120-I sliding door fittings

3 doors: TB = (LM + 193.5 mm)/34 doors (see drawing): TB = (LM + 258 mm)/4

2 doors: TB = (LM + 129 mm)/2

Area of application: For 2-leaf to 4-leaf sliding doors
Functionality: For stacking 2 to 4 door leaves

Door width: ≥700 mm